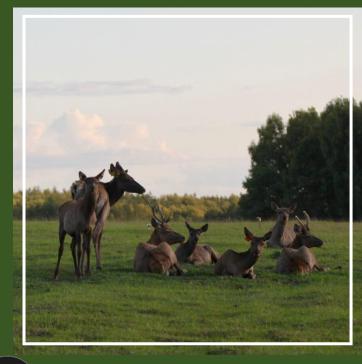

### **BILAGRO LLC**

investment project "Construction of a closed-type reindeer herding complex"

in the amount of 500 million rubles. plan for 200 new jobs