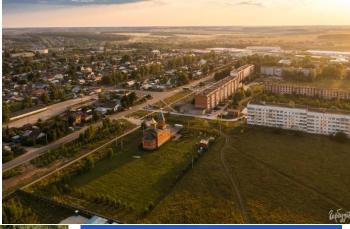

## YASNOGORSKY DISTRICT MUNICIPALITY

# YASNOGORSKY district

MO SQUAREO:

1 299,7 thousand km2

POPULATION:

30,4 thousand people

The largest settlements:

Yasnogorsk14 916 people

AVERAGE MONTHLY wages 67 899,4 rubles.