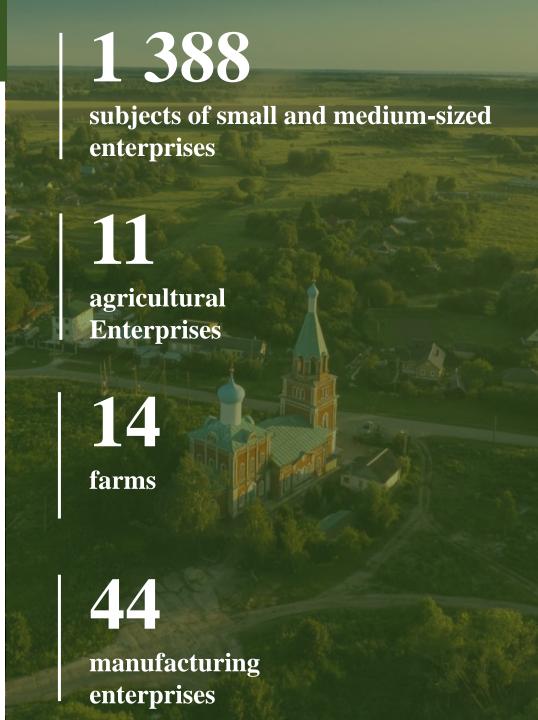

## COMPETITIVE ADVANTAGES

- advantageous geographical location the proximity of Moscow and Tula
- well-developed transport and communication infrastructure
- significant human resources, qualified workforce and management staff
- environmental cleanliness
- availability of land and water resources
- availability of minerals
- the unique nature of the region
- rich historical and cultural heritage
- the main activities of the district:

trading industry

agricultural industry

• there are investment sites, both for housing construction and production

The city of Yasnogorsk is the administrative center of the Yasnogorsk district