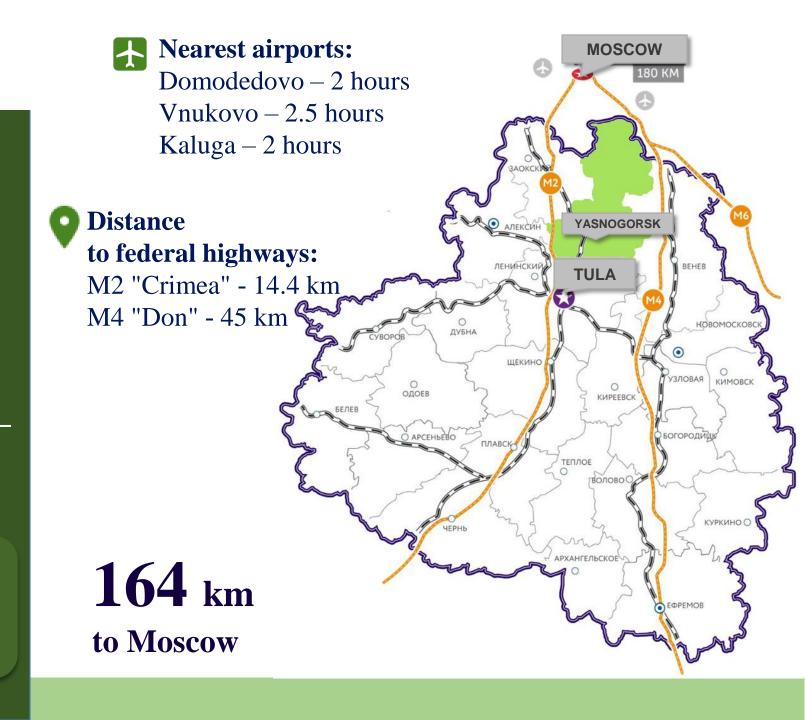

## COMPETITIVE ADVANTAGES

- advantageous geographical location the proximity of Moscow and Tula
- well-developed transport and communication infrastructure
- significant human resources, qualified workforce and management staff
- environmental cleanliness
- availability of land and water resources
- availability of minerals
- the unique nature of the region
- rich historical and cultural heritage
- the main activities of the district: